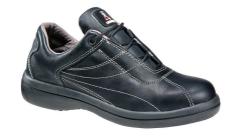

# NADINE S3 SRC LADIES SHOE WITH BLACK WATER-REPELLENT FULL GRAIN LEATHER

| PROTECTION FOR THIS MODEL |   |    |   |     |     |  |
|---------------------------|---|----|---|-----|-----|--|
|                           | Е | Fo | P | Wru | SRC |  |

#### **Upper features**

- Upper : water repellent full grain leather
- Tongue lining : leather and Cambrelle®
- Lining : Cambrelle®
- Vamp lining : synthetic
- Counter : synderme
- Closing : textile fastenings and metallic eyelets
- Laces : polyamide
- Tongue marking: size, manufacturer, manufacture date (month, date), norm, protection, CE marking.

#### Protections

- Toecap : stainless steel (200 Joules)
- Midsole : stainless steel (1100 Newtons)

- Fitting features

  Natur'form (large)
  - Lasting : California
  - Lasting insole : textile
  - Footbed : foam and textile

## **Sole features**

- Name : PARABOLINE
- Material : double density polyurethane
- Comfort sole density : 0,5
- Color comfort sole : darkgrey
- Undermine sole density : 1
- Color undermine sole : black
- Slipping resistance SRA (flat) : 0,45 ; (heel) : 0,42
- Slipping resistance SRB (flat) : 0,22 ; (heel) : 0,18