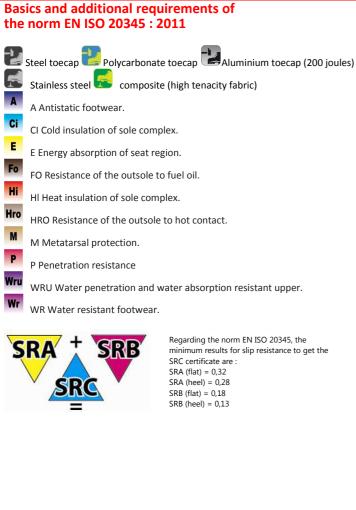

# NADINE S3 SRC LADIES SHOE WITH BLACK WATER-REPELLENT FULL GRAIN LEATHER

| PROTECTION FOR THIS MODEL |   |    |   |     |     |  |
|---------------------------|---|----|---|-----|-----|--|
|                           | Е | Fo | P | Wru | SRC |  |

## **Sole features**

- Name : PARABOLINE
- Material : double density polyurethane
- Comfort sole density : 0,5
- Color comfort sole : darkgrey
- Undermine sole density : 1
- Color undermine sole : black
- Slipping resistance SRA (flat) : 0,45 ; (heel) : 0,42
- Slipping resistance SRB (flat) : 0,22 ; (heel) : 0,18