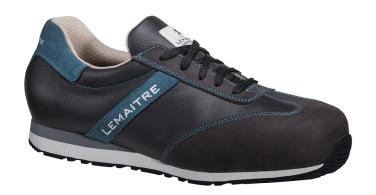

#### MIKE S3 SRC

Sneaker in grained soft waterrepellent full grain leather and water-repellent full grain pullup leather and a EVA-Nitrile rubber sole

## Upper features

- Upper: grained soft water-repellent full grain leather, water-repellent full grain pull-up leather and a side strip in blue water-repellent suede leather
- Tongue: grained soft water-repellent full grain leather
- Collar: blue water-repellent suede leather
- Lining: three-dimensional textile
- Vamp lining: synthetic
- Backpart: synderm
- Closing: lace
- Tongue marking: size, manufacturer, manufacture date (month, year), norm, protection. CE marking