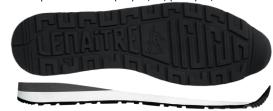

#### Sole features

- Name: SP-Light
- Material: EVA / Nitrile rubber
- Comfort sole color: white and grey
- Hardness of comfort sole: 45 Shore A
- Outole color: black
- Hardness of outsole: 66 Shore A
- Slip resistance SRA (flat): 0,50; (heel): 0,51
- Slip resistance SRB (flat): 0,20; (talon): 0,14